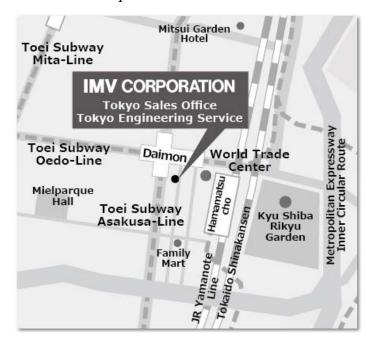

## •New Address

Tokyo Sales Office • Tokyo Engineering Service Div.
 Kuretoishi-Bldg. F4, 2-1-5 Hamamatsu-cho Minato-ku, Tokyo 105-0013
 TEL:+81-3-3436-3920 FAX:+81-3-3436-3926

## Location Map

- JR Hamamatsucho Station North Exit (about 3 minutes walk)
- Toei Subway Oedo-Line Daimon Station (about 1 minute walk)
- Toei Subway Asakusa-Line (about 1 minute walk)